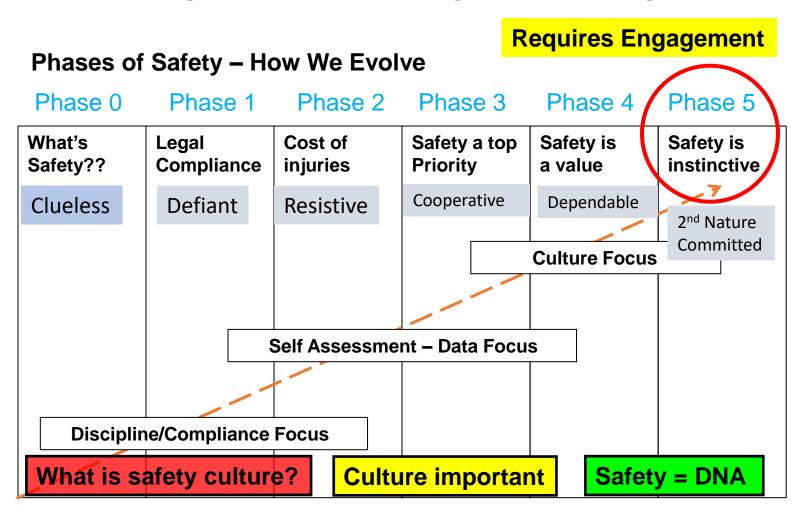

# TRANSFORMATIONAL SAFETY

THE PURSUIT OF TRANSFORMATIONAL SAFETY ENGAGEMENT

#### Myron Harper





- Health & Safety Director
- 20 Years with Cintas
- 15 years of experience in Health & Safety
- Region V Mentor of the Year in 2018
- Region V SGE of the Year in 2022 and 2024
- Region V Board Member
- National VPPPA Board Member











Now... What is it that you do for us?



## Disengaged employees can lead to...

- Lower Performance
- Negative Attitude
- Absenteeism
- Higher Turnover
- Injuries
- OSHA Complaints



## THE EVOLUTION OF SAFETY EXCELLENCE



### Transactional

### Transformational





### Transactional Leaders

- Is not bad leadership, in fact it is essential
- An expectation relationship between the worker and leader – disciplinary action
- Transactional leadership will <u>not</u> maximize the contributions of the work force.
- Task oriented Compliance driven
- Preserves existing culture, conditions and practices
- Likely to focus more on the WORK than the WORKER





# Transformational Leaders

- Empowers the worker to **ENGAGE** in the work process
- Leaders are personally ENGAGED with the worker
- The leader cares about the worker
- Maximize the contribution of the worker
- Focuses on both the WORK and the WORKER

# Transformational Leadership Can Impact:

- Safety
  - Quality
- Productivity
- Customer relations
- Union